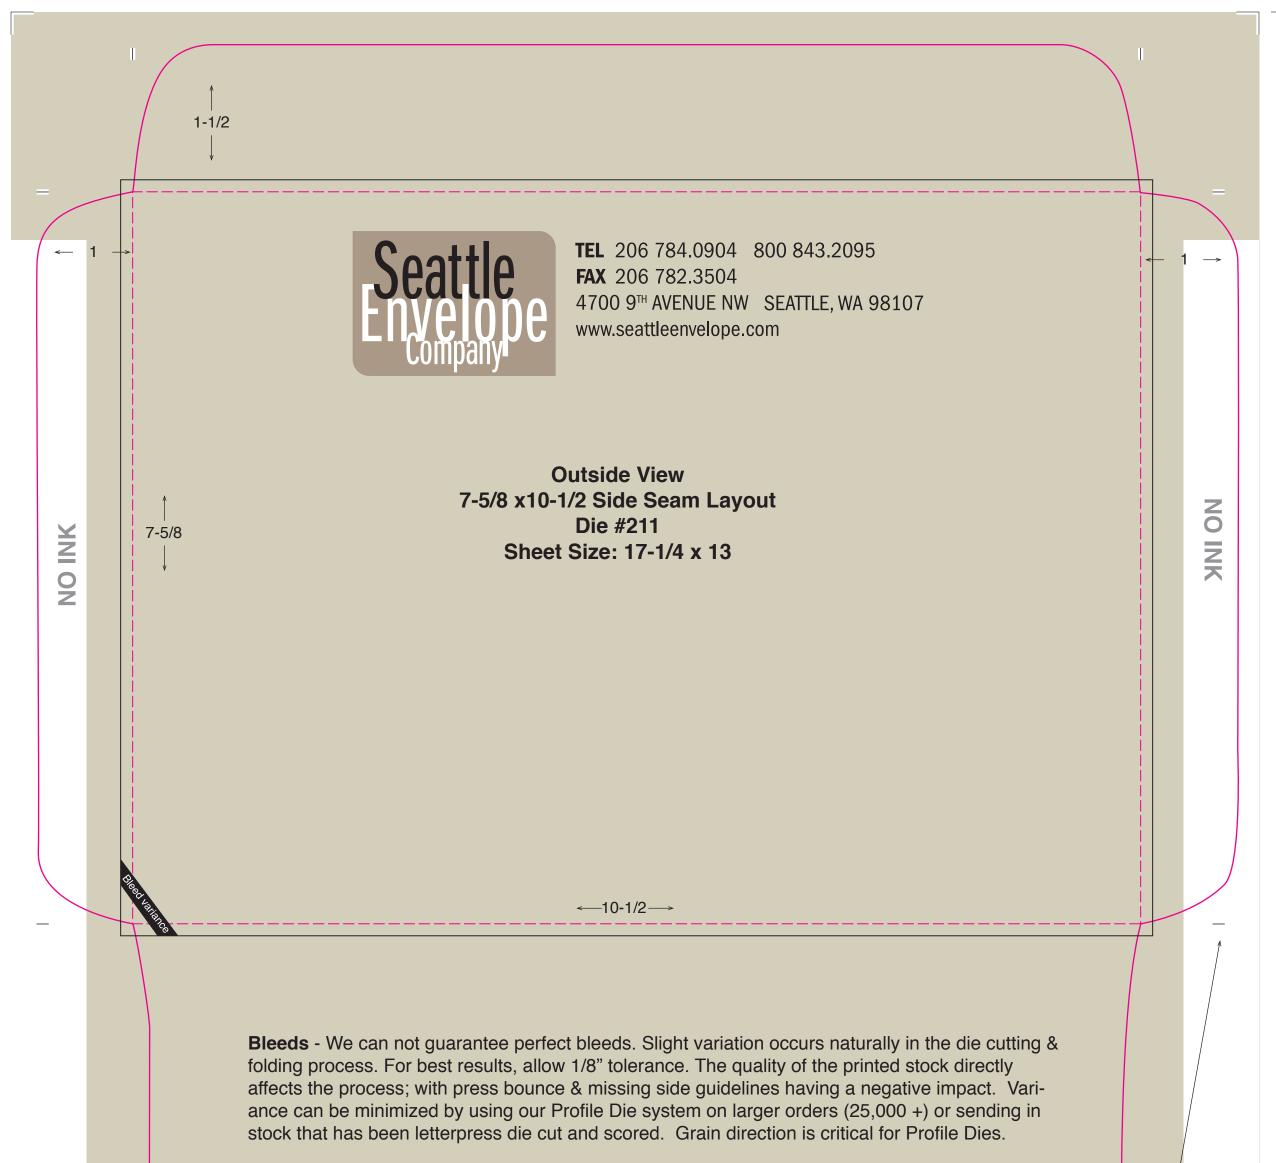

**Knockouts** - Please keep knockout areas free of inks and varnishes, as they may cause glue to fail. Varnishing the sheet can be helpful in protecting heavy ink coverage from marking during converting.

**Guide and Gripper** - Please mark and if running a full flood please add gripper and color bar dimensions to the sheet size. Print Fold Marks on sheet. Do not print Die Marks.

**NO INK** 

**Trim** - Exact adherence to die layout reduces the need for trim before die cutting. Position layout at one edge of press sheet using 1 up sheet size as guide, do not center layouts on press sheet. Critical designs may still require trim to insure folding tolerances.

Inside Tints - Please call for special layout.

7-3/8