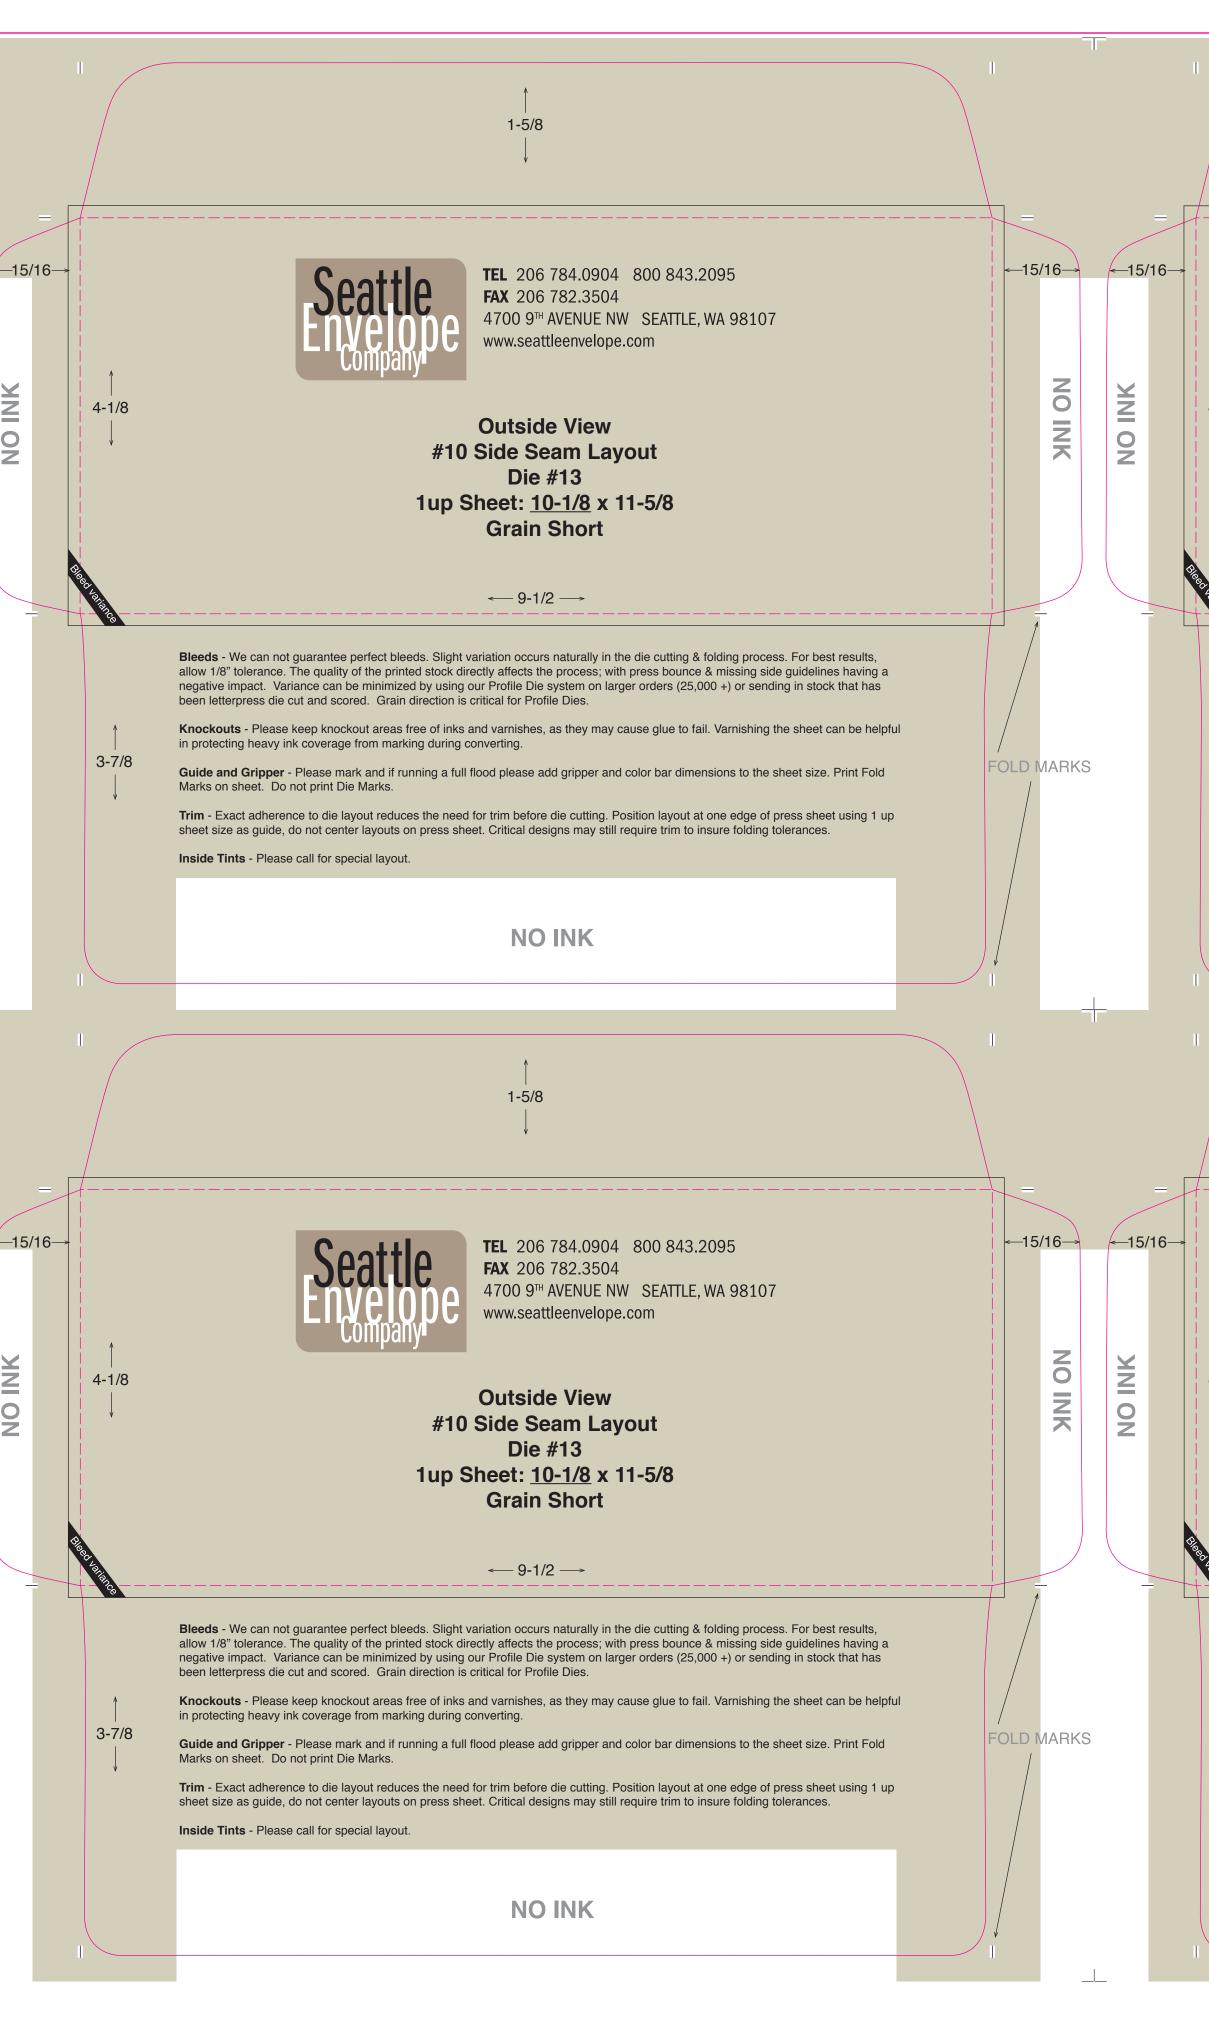

|                          | ↑<br>1-5/8<br>↓                                                                                                                                                                                                                                                                                                                                                                                                                                                                                                                                                                                                                                                                                                                                                                                                                                                                                                                                                                                                                                                                                                                                                                                                                                                                         |     |         |
|--------------------------|-----------------------------------------------------------------------------------------------------------------------------------------------------------------------------------------------------------------------------------------------------------------------------------------------------------------------------------------------------------------------------------------------------------------------------------------------------------------------------------------------------------------------------------------------------------------------------------------------------------------------------------------------------------------------------------------------------------------------------------------------------------------------------------------------------------------------------------------------------------------------------------------------------------------------------------------------------------------------------------------------------------------------------------------------------------------------------------------------------------------------------------------------------------------------------------------------------------------------------------------------------------------------------------------|-----|---------|
| =<br>5/16→<br>4-1/8<br>↓ | Seattleg       TEL 206 784.0904 800 843.2095         Fax 206 782.3504       A00 9™ AVENUE NW SEATTLE, WA 98107         Www.seattleenvelope.com       Www.seattleenvelope.com                                                                                                                                                                                                                                                                                                                                                                                                                                                                                                                                                                                                                                                                                                                                                                                                                                                                                                                                                                                                                                                                                                            |     | -15/16- |
| BR RA LATER              | #10 Side Seam Layout<br>Die #13<br>1up Sheet: <u>10-1/8</u> x 11-5/8<br>Grain Short<br>← 9-1/2 →                                                                                                                                                                                                                                                                                                                                                                                                                                                                                                                                                                                                                                                                                                                                                                                                                                                                                                                                                                                                                                                                                                                                                                                        |     |         |
| ↑<br>3-7/8<br>↓          | <ul> <li>Bleeds - We can not guarantee perfect bleeds. Slight variation occurs naturally in the die cutting &amp; folding process. For best results, allow 1/8" tolerance. The quality of the printed stock directly affects the process; with press bounce &amp; missing side guidelines having a negative impact. Variance can be minimized by using our Profile Die system on larger orders (25,000 +) or sending in stock that has been letterpress die cut and scored. Grain direction is critical for Profile Dies.</li> <li>Knockouts - Please keep knockout areas free of inks and varnishes, as they may cause glue to fail. Varnishing the sheet can be helpful in protecting heavy ink coverage from marking during converting.</li> <li>Guide and Gripper - Please mark and if running a full flood please add gripper and color bar dimensions to the sheet size. Print Fold Marks on sheet. Do not print Die Marks.</li> <li>Trim - Exact adherence to die layout reduces the need for trim before die cutting. Position layout at one edge of press sheet using 1 up sheet size as guide, do not center layouts on press sheet. Critical designs may still require trim to insure folding tolerances.</li> <li>Inside Tints - Please call for special layout.</li> </ul> | FOI | _D MAF  |
|                          | NO INK                                                                                                                                                                                                                                                                                                                                                                                                                                                                                                                                                                                                                                                                                                                                                                                                                                                                                                                                                                                                                                                                                                                                                                                                                                                                                  |     |         |
|                          |                                                                                                                                                                                                                                                                                                                                                                                                                                                                                                                                                                                                                                                                                                                                                                                                                                                                                                                                                                                                                                                                                                                                                                                                                                                                                         |     |         |
|                          | 1-5/8<br>↓                                                                                                                                                                                                                                                                                                                                                                                                                                                                                                                                                                                                                                                                                                                                                                                                                                                                                                                                                                                                                                                                                                                                                                                                                                                                              |     |         |
| 5/16                     |                                                                                                                                                                                                                                                                                                                                                                                                                                                                                                                                                                                                                                                                                                                                                                                                                                                                                                                                                                                                                                                                                                                                                                                                                                                                                         |     | -15/16  |
| 5/16                     | 1-5/8<br>↓<br>TEL 206 784.0904 800 843.2095<br>FAX 206 782.3504<br>4700 9™ AVENUE NW SEATTLE, WA 98107                                                                                                                                                                                                                                                                                                                                                                                                                                                                                                                                                                                                                                                                                                                                                                                                                                                                                                                                                                                                                                                                                                                                                                                  |     |         |
| Ţ                        | 1-5/8         1-5/8         1         1         1         1         1         1         1         1         1         1         1         1         1         1         1         1         1         1         1         1         1         1         1         1         1         1         1         1         1         1         1         1         1         1         1         1         1         1         1         1         1         1         1         1         1         1         1         1         1         1         1         1         1         1                                                                                                                                                                                                                                                                                                                                                                                                                                                                                                                                                                                                                                                                                                         |     |         |
| Ţ                        | 1-5/3         1-5/3 <b>EXAMPLE 1 EXAMPLE 1 E</b>                                                                                                                                                                                                                                                                                                                                                                                                                                                                                                                                                                                                                                                                                                                                                                                                                        |     | NO      |