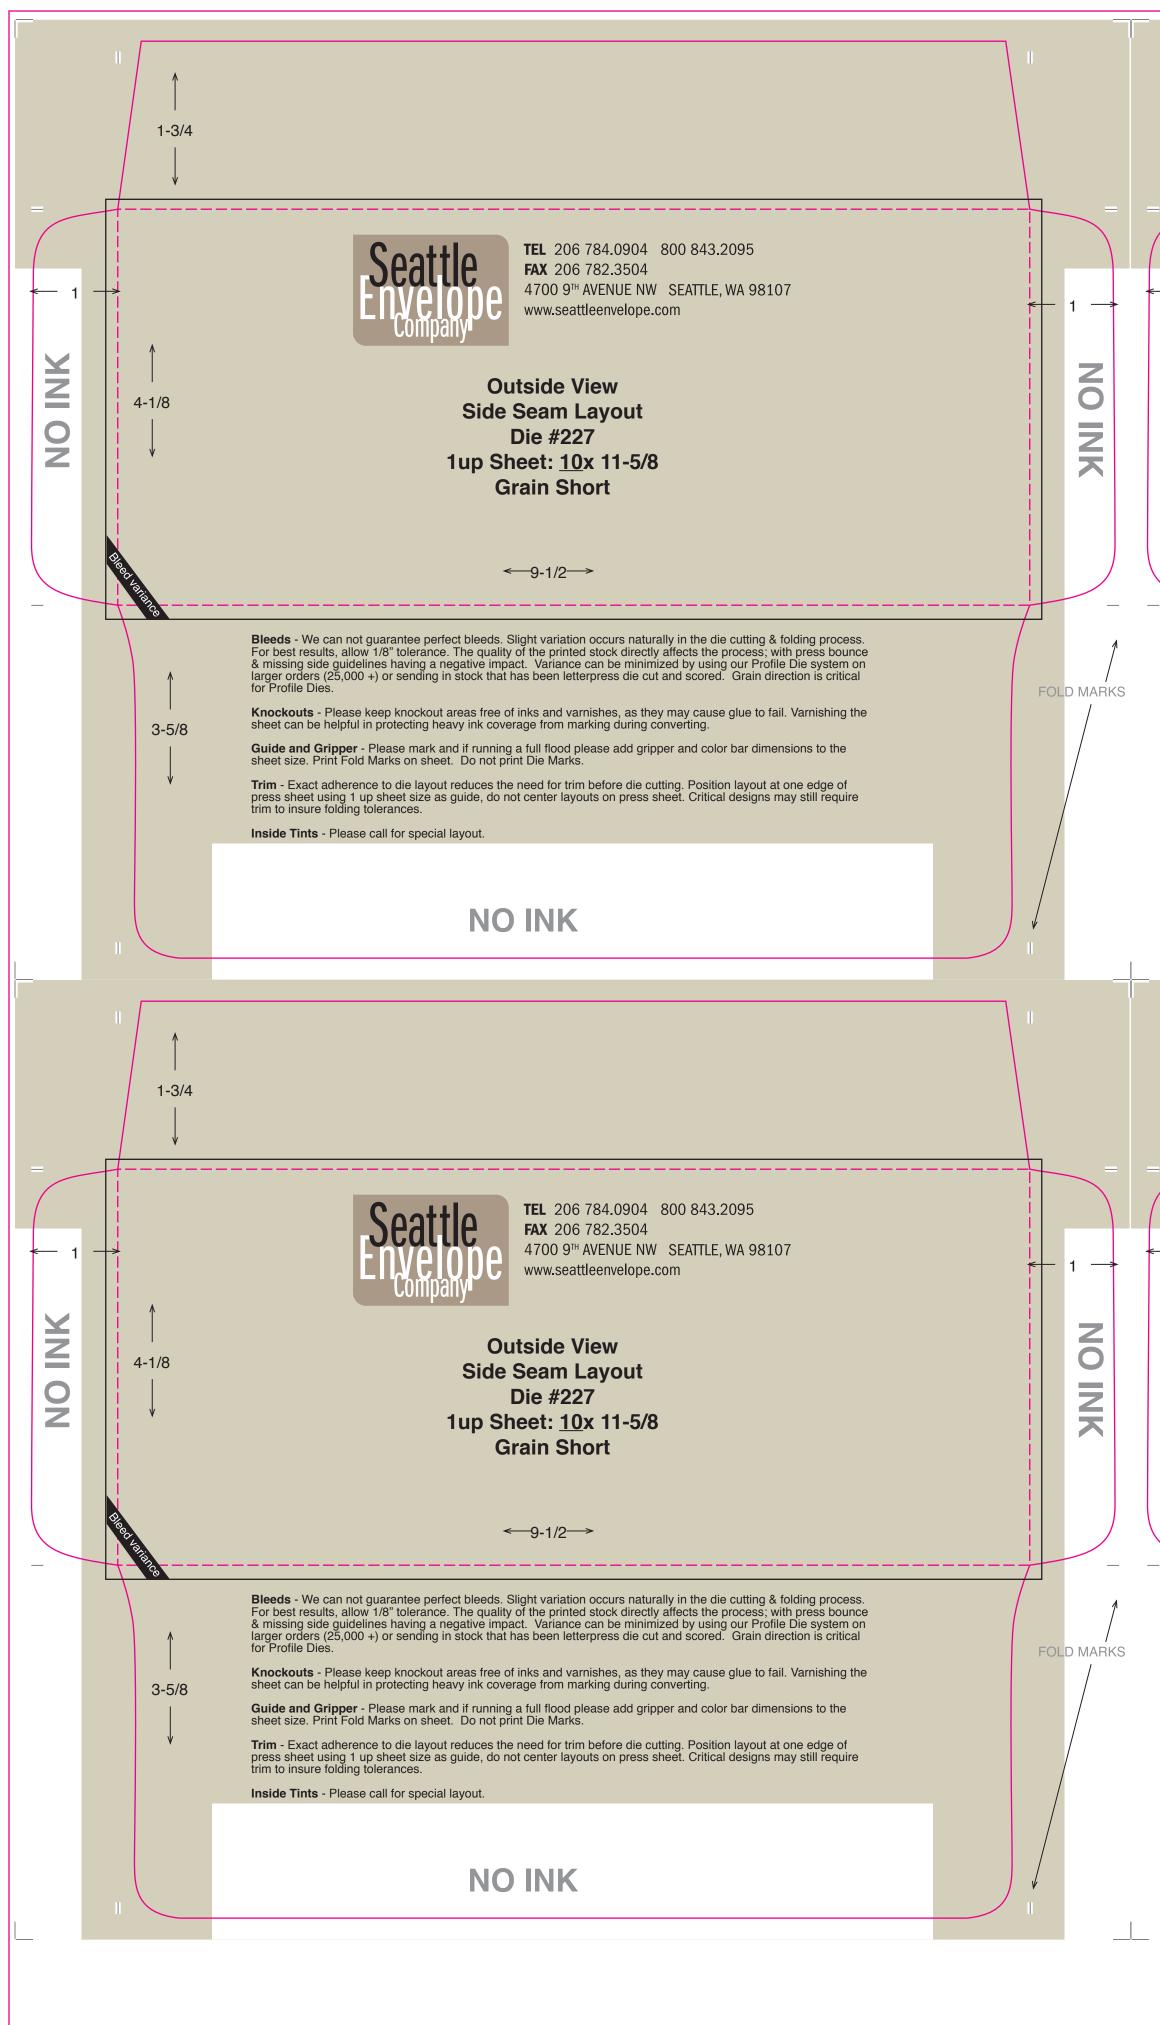

6up Sheet: 22-1/2x35

|     | ↑<br>1-3/4<br>↓               |                                                                                                                                                                                                                                                                                                                                                                                                                                                                                                                                                                                                                                                                                                                                                                                                                                                                                                                                                                                                                                                                                                                                                                                                                                                                                                                                                                                                                                                                                                                                                                                                                                                                                                                                                                                                                                                                                                                                                                                                                                                                                                                                      |               |          | <br>  ↑<br>  1-3/4<br>  ↓                                              |                                                                                                                                                                                                                                                                                                                                                                                                                                                                                                                                                                                                                                                                                                                                                                                                                                                                                                                                                                                                                                                                                                                                                                                                                                                                                                                                                                                                                                                                                                                                                                                                                                                                                                                                                                                                                                                                                                                                                                                                                                                                                                                                      |                |
|-----|-------------------------------|--------------------------------------------------------------------------------------------------------------------------------------------------------------------------------------------------------------------------------------------------------------------------------------------------------------------------------------------------------------------------------------------------------------------------------------------------------------------------------------------------------------------------------------------------------------------------------------------------------------------------------------------------------------------------------------------------------------------------------------------------------------------------------------------------------------------------------------------------------------------------------------------------------------------------------------------------------------------------------------------------------------------------------------------------------------------------------------------------------------------------------------------------------------------------------------------------------------------------------------------------------------------------------------------------------------------------------------------------------------------------------------------------------------------------------------------------------------------------------------------------------------------------------------------------------------------------------------------------------------------------------------------------------------------------------------------------------------------------------------------------------------------------------------------------------------------------------------------------------------------------------------------------------------------------------------------------------------------------------------------------------------------------------------------------------------------------------------------------------------------------------------|---------------|----------|------------------------------------------------------------------------|--------------------------------------------------------------------------------------------------------------------------------------------------------------------------------------------------------------------------------------------------------------------------------------------------------------------------------------------------------------------------------------------------------------------------------------------------------------------------------------------------------------------------------------------------------------------------------------------------------------------------------------------------------------------------------------------------------------------------------------------------------------------------------------------------------------------------------------------------------------------------------------------------------------------------------------------------------------------------------------------------------------------------------------------------------------------------------------------------------------------------------------------------------------------------------------------------------------------------------------------------------------------------------------------------------------------------------------------------------------------------------------------------------------------------------------------------------------------------------------------------------------------------------------------------------------------------------------------------------------------------------------------------------------------------------------------------------------------------------------------------------------------------------------------------------------------------------------------------------------------------------------------------------------------------------------------------------------------------------------------------------------------------------------------------------------------------------------------------------------------------------------|----------------|
| - 1 | ↑<br>4-1/8<br>↓               | Figure 1Effective 2Status 2Status 2Figure 2Figure 2Figure 2Status 2Figure                                                                                                                                                                                                                                                                                                                                                                                                                                                                                                                                                                                                                                                                                                                                                                                                                                                                                                                                                                                                                                                                                                                                                                                                                                                    | 1 - NO INK    |          | ↑<br>4-1/8<br>↓                                                        | File 206 784.0904 800 843.2095         File 206 782.3504         Marce 200 2000         File 206 782.3504         Marce 200 2000         State 2000 <tr< th=""><th>n I -</th></tr<>                                                                                                                                                                                                                                                                                                                                                                                                                                                                                                                                                                                                                                                                                                                                                                                                                                                                                                                                                                                                                                                                                                             | n I -          |
|     | 3-5/8<br>↓                    | <ul> <li>Bleeds - We can not guarantee perfect bleeds. Slight variation occurs naturally in the die cutting &amp; folding process. For best results, allow 1/8" tolerance. The quality of the printed stock directly affects the process; with press bounce &amp; missing side guidelines having a negative impact. Variance can be minimized by using our Profile Die system on larger orders (25,000 +) or sending in stock that has been letterpress die cut and scored. Grain direction is critical for Profile Dies.</li> <li>Knockouts - Please keep knockout areas free of inks and varnishes, as they may cause glue to fail. Varnishing the sheet can be helpful in protecting heavy ink coverage from marking during converting.</li> <li>Guide and Gripper - Please mark and if running a full flood please add gripper and color bar dimensions to the sheet size. Print Fold Marks on sheet. Do not print Die Marks.</li> <li>Trim - Exact adherence to die layout reduces the need for trim before die cutting. Position layout at one edge of press sheet using 1 up sheet size as guide, do not center layouts on press sheet. Critical designs may still require trim to insure folding tolerances.</li> <li>Inside Tints - Please call for special layout.</li> </ul>                                                                                                                                                                                                                                                                                                                                                                                                                                                                                                                                                                                                                                                                                                                                                                                                                                              | FOLD MAR      | 1<br>RKS | 2788<br>673<br>3-5/8<br>↓                                              | <ul> <li>Bleeds - We can not guarantee perfect bleeds. Slight variation occurs naturally in the die cutting &amp; folding process. For best results, allow 1/8" tolerance. The quality of the printed stock directly affects the process; with press bounce &amp; missing side guidelines having a negative impact. Variance can be minimized by using our Profile Die system on larger orders (25,000 +) or sending in stock that has been letterpress die cut and scored. Grain direction is critical for Profile Dies.</li> <li>Knockouts - Please keep knockout areas free of inks and varnishes, as they may cause glue to fail. Varnishing the sheet can be helpful in protecting heavy ink coverage from marking during converting.</li> <li>Guide and Gripper - Please mark and if running a full flood please add gripper and color bar dimensions to the sheet size. Print Fold Marks on sheet. Do not print Die Marks.</li> <li>Trim - Exact adherence to die layout reduces the need for trim before die cutting. Position layout at one edge of press sheet using 1 up sheet size as guide, do not center layouts on press sheet. Critical designs may still require trim to insure folding tolerances.</li> <li>Inside Tints - Please call for special layout.</li> </ul>                                                                                                                                                                                                                                                                                                                                                                                                                                                                                                                                                                                                                                                                                                                                                                                                                                              | FOLD MAR       |
|     | <br> <br> <br> <br>           | NO INK                                                                                                                                                                                                                                                                                                                                                                                                                                                                                                                                                                                                                                                                                                                                                                                                                                                                                                                                                                                                                                                                                                                                                                                                                                                                                                                                                                                                                                                                                                                                                                                                                                                                                                                                                                                                                                                                                                                                                                                                                                                                                                                               |               |          | <br>  <br> | NO INK                                                                                                                                                                                                                                                                                                                                                                                                                                                                                                                                                                                                                                                                                                                                                                                                                                                                                                                                                                                                                                                                                                                                                                                                                                                                                                                                                                                                                                                                                                                                                                                                                                                                                                                                                                                                                                                                                                                                                                                                                                                                                                                               |                |
| - 1 | ↓<br>4-1/8<br>↓               | File       206 784.0904       800 843.2095         FAX       206 782.3504         4700 9™ AVENUE NW SEATTLE, WA 98107         www.seattleenvelope.com         Outside View         Side Seam Layout         Die #227         1up Sheet:       10x 11-5/8         Grain Short                                                                                                                                                                                                                                                                                                                                                                                                                                                                                                                                                                                                                                                                                                                                                                                                                                                                                                                                                                                                                                                                                                                                                                                                                                                                                                                                                                                                                                                                                                                                                                                                                                                                                                                                                                                                                                                         | 1 -<br>NO INK | IO INK   | ↓<br>4-1/8<br>↓                                                        | File       206 784.0904       800 843.2095         FAX       206 782.3504         4700 9™ AVENUE NW SEATTLE, WA 98107         www.seattleenvelope.com         Outside View         Side Seam Layout         Die #227         1up Sheet:       10x 11-5/8         Grain Short                                                                                                                                                                                                                                                                                                                                                                                                                                                                                                                                                                                                                                                                                                                                                                                                                                                                                                                                                                                                                                                                                                                                                                                                                                                                                                                                                                                                                                                                                                                                                                                                                                                                                                                                                                                                                                                         | n - 1 - NO INK |
|     | 22000 AB 100 AB<br>3-5/8<br>↓ | <ul> <li>General Sector Se</li></ul> | FOLD MAR      | AKS      | ₹                                                                      | <ul> <li>General Sector Se</li></ul> | FOLD MAR       |
|     |                               | NO INK                                                                                                                                                                                                                                                                                                                                                                                                                                                                                                                                                                                                                                                                                                                                                                                                                                                                                                                                                                                                                                                                                                                                                                                                                                                                                                                                                                                                                                                                                                                                                                                                                                                                                                                                                                                                                                                                                                                                                                                                                                                                                                                               |               |          |                                                                        | NO INK                                                                                                                                                                                                                                                                                                                                                                                                                                                                                                                                                                                                                                                                                                                                                                                                                                                                                                                                                                                                                                                                                                                                                                                                                                                                                                                                                                                                                                                                                                                                                                                                                                                                                                                                                                                                                                                                                                                                                                                                                                                                                                                               |                |